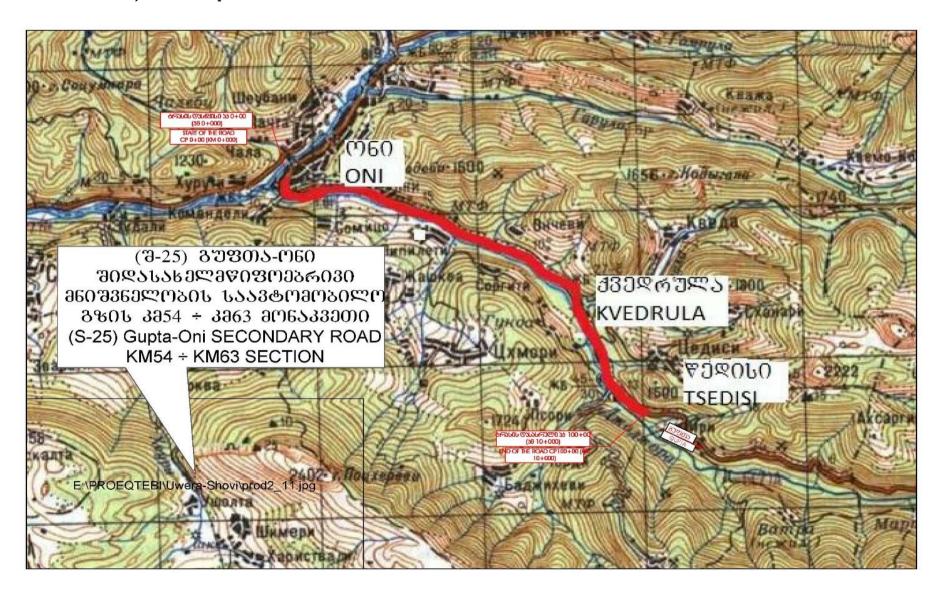

# REHABILITATION OF SECONDARY (S-25) Gupta-Oni Road section KM54-KM63

Tbilisi, Georgia

2019

| SITE DESCRIP                                                               | TION                                                                                                                                                                                                                                                                                                                                                                                                                                                                                                                                                                                             |                                                                                                                                                                                        |                                                                                                                                                            |                                         |  |  |  |  |
|----------------------------------------------------------------------------|--------------------------------------------------------------------------------------------------------------------------------------------------------------------------------------------------------------------------------------------------------------------------------------------------------------------------------------------------------------------------------------------------------------------------------------------------------------------------------------------------------------------------------------------------------------------------------------------------|----------------------------------------------------------------------------------------------------------------------------------------------------------------------------------------|------------------------------------------------------------------------------------------------------------------------------------------------------------|-----------------------------------------|--|--|--|--|
| Name of site                                                               | (S–25) Gupta-Oni Secondary Road Section KM54–KM63                                                                                                                                                                                                                                                                                                                                                                                                                                                                                                                                                |                                                                                                                                                                                        |                                                                                                                                                            |                                         |  |  |  |  |
| Describe site location                                                     | Basically, roadbed of Gupta-Oni secondary road section km 54-km 63 is sustainable and no landslide or other significant geodynamic processes are seen. Collapse of slope is obvious at some places. On these places, destruction of longitudinal profile is visible. Under visual survey, no any other geodynamic processes were found. The entire stretch of the track is located in the valley of river Jojora.                                                                                                                                                                                |                                                                                                                                                                                        |                                                                                                                                                            |                                         |  |  |  |  |
| Who owns the                                                               | (i) The existing ROW is owned l                                                                                                                                                                                                                                                                                                                                                                                                                                                                                                                                                                  | by Oni municipality;                                                                                                                                                                   |                                                                                                                                                            |                                         |  |  |  |  |
| land?                                                                      | <ul> <li>(ii) State Forest Fund under the LEPL National Forest Agency of the Ministry of Environment Protection and Agriculture of Georgia (17,055 m²). The territory had been de-listed from the State Forest Fund;</li> <li>(iii) The investment will not conduct any widening or realignment that may cause impact on private lands or assets.</li> </ul>                                                                                                                                                                                                                                     |                                                                                                                                                                                        |                                                                                                                                                            |                                         |  |  |  |  |
| Description of geographic, physical, biological, geological,               | section has strategic importance as<br>one of the two municipal centers<br>including emergency and education                                                                                                                                                                                                                                                                                                                                                                                                                                                                                     | s it is connected to one of the G<br>of Ratcha and it is only alterna<br>on,                                                                                                           | region, in Oni Municipality, Georgi<br>eorgia conflict regions. Road section<br>ative for population to have access<br>evels and the absence of industrial | n is connected to<br>to social services |  |  |  |  |
| hydrographic and socio-economic                                            | Water and Soil - No pollution is re                                                                                                                                                                                                                                                                                                                                                                                                                                                                                                                                                              | ported.                                                                                                                                                                                |                                                                                                                                                            |                                         |  |  |  |  |
| context                                                                    | <u>Flora</u> On the above-mentioned to                                                                                                                                                                                                                                                                                                                                                                                                                                                                                                                                                           | erritory following tree species a                                                                                                                                                      | re registered.                                                                                                                                             |                                         |  |  |  |  |
| context                                                                    | Speci                                                                                                                                                                                                                                                                                                                                                                                                                                                                                                                                                                                            |                                                                                                                                                                                        | Number of Trees                                                                                                                                            |                                         |  |  |  |  |
|                                                                            | English name willow                                                                                                                                                                                                                                                                                                                                                                                                                                                                                                                                                                              | Latin<br>Salix magnifica                                                                                                                                                               | 20                                                                                                                                                         |                                         |  |  |  |  |
|                                                                            | Black pine                                                                                                                                                                                                                                                                                                                                                                                                                                                                                                                                                                                       | Pinus nigra                                                                                                                                                                            | 33                                                                                                                                                         |                                         |  |  |  |  |
|                                                                            | Hornbeam                                                                                                                                                                                                                                                                                                                                                                                                                                                                                                                                                                                         | Carpinus caucasica                                                                                                                                                                     | 65                                                                                                                                                         |                                         |  |  |  |  |
|                                                                            | Oak                                                                                                                                                                                                                                                                                                                                                                                                                                                                                                                                                                                              | Quercus iberica                                                                                                                                                                        | 107                                                                                                                                                        |                                         |  |  |  |  |
|                                                                            | Hawthorn                                                                                                                                                                                                                                                                                                                                                                                                                                                                                                                                                                                         | Crataegus microphylla                                                                                                                                                                  | 3                                                                                                                                                          |                                         |  |  |  |  |
|                                                                            | Elm                                                                                                                                                                                                                                                                                                                                                                                                                                                                                                                                                                                              | Ulmus foliacea                                                                                                                                                                         | 3                                                                                                                                                          |                                         |  |  |  |  |
|                                                                            | Maple                                                                                                                                                                                                                                                                                                                                                                                                                                                                                                                                                                                            | Acer campestre                                                                                                                                                                         | 4                                                                                                                                                          |                                         |  |  |  |  |
|                                                                            | Cherry Plum                                                                                                                                                                                                                                                                                                                                                                                                                                                                                                                                                                                      | Prunus insititia                                                                                                                                                                       | 8                                                                                                                                                          |                                         |  |  |  |  |
|                                                                            | Hornbeam                                                                                                                                                                                                                                                                                                                                                                                                                                                                                                                                                                                         | Carpinus orientalis                                                                                                                                                                    | 53                                                                                                                                                         |                                         |  |  |  |  |
|                                                                            | cedar                                                                                                                                                                                                                                                                                                                                                                                                                                                                                                                                                                                            | Cedrus deodara                                                                                                                                                                         | 2                                                                                                                                                          |                                         |  |  |  |  |
|                                                                            | wild cherry                                                                                                                                                                                                                                                                                                                                                                                                                                                                                                                                                                                      | Cerasus avium                                                                                                                                                                          | 10                                                                                                                                                         |                                         |  |  |  |  |
|                                                                            | wild apple                                                                                                                                                                                                                                                                                                                                                                                                                                                                                                                                                                                       | Malus sylvestris                                                                                                                                                                       | 5                                                                                                                                                          |                                         |  |  |  |  |
|                                                                            | Alder                                                                                                                                                                                                                                                                                                                                                                                                                                                                                                                                                                                            | Alnus barbata                                                                                                                                                                          | 17                                                                                                                                                         |                                         |  |  |  |  |
|                                                                            | Wild Pear                                                                                                                                                                                                                                                                                                                                                                                                                                                                                                                                                                                        | Pyrus communis                                                                                                                                                                         | 8                                                                                                                                                          |                                         |  |  |  |  |
|                                                                            | Acacia                                                                                                                                                                                                                                                                                                                                                                                                                                                                                                                                                                                           | Acacia dealbata                                                                                                                                                                        | 81                                                                                                                                                         |                                         |  |  |  |  |
|                                                                            | Lime                                                                                                                                                                                                                                                                                                                                                                                                                                                                                                                                                                                             | Tilia caucasica                                                                                                                                                                        | 12                                                                                                                                                         |                                         |  |  |  |  |
|                                                                            | Ash Tree                                                                                                                                                                                                                                                                                                                                                                                                                                                                                                                                                                                         | Fraxinus excelsior                                                                                                                                                                     | 2                                                                                                                                                          |                                         |  |  |  |  |
|                                                                            | Walnut                                                                                                                                                                                                                                                                                                                                                                                                                                                                                                                                                                                           | Juglans regia                                                                                                                                                                          | 10                                                                                                                                                         |                                         |  |  |  |  |
|                                                                            | These species had been located on the territory managed by the LEPL National Forest Agency of the Ministry of Environment Protection and Agriculture of Georgia. The Red Listed species do not occur.  Fauna - The road section passes through the degraded territory and accordingly the fauna is not reach. Mostly fauna is presented by the species which does not need any special protecting measures. Due to the small area of the project the impact on the fauna will be minimal.  Noise - The current noise level is low due to low traffic levels and a lack of industrial facilities. |                                                                                                                                                                                        |                                                                                                                                                            |                                         |  |  |  |  |
|                                                                            |                                                                                                                                                                                                                                                                                                                                                                                                                                                                                                                                                                                                  |                                                                                                                                                                                        | who reside in existing villages (imm                                                                                                                       | ediately along the                      |  |  |  |  |
|                                                                            | road) and this impact will be limited to the rehabilitation phase.                                                                                                                                                                                                                                                                                                                                                                                                                                                                                                                               |                                                                                                                                                                                        |                                                                                                                                                            |                                         |  |  |  |  |
|                                                                            | _ ·                                                                                                                                                                                                                                                                                                                                                                                                                                                                                                                                                                                              | <u>Social</u> – Total number of subproject beneficiaries in a 2km buffer zone of the section is 5 villages with a total of 2992 population. Population density for the project is 365. |                                                                                                                                                            |                                         |  |  |  |  |
| Locations and                                                              | Contractor may choose to operate                                                                                                                                                                                                                                                                                                                                                                                                                                                                                                                                                                 |                                                                                                                                                                                        | ality village Shardometi                                                                                                                                   |                                         |  |  |  |  |
| distance for material sourcing, especially inert aggregates, water, stones | 12 km away.                                                                                                                                                                                                                                                                                                                                                                                                                                                                                                                                                                                      | quarry rocated in Oili illunicipa                                                                                                                                                      | ancy, vinage Shardometi                                                                                                                                    |                                         |  |  |  |  |