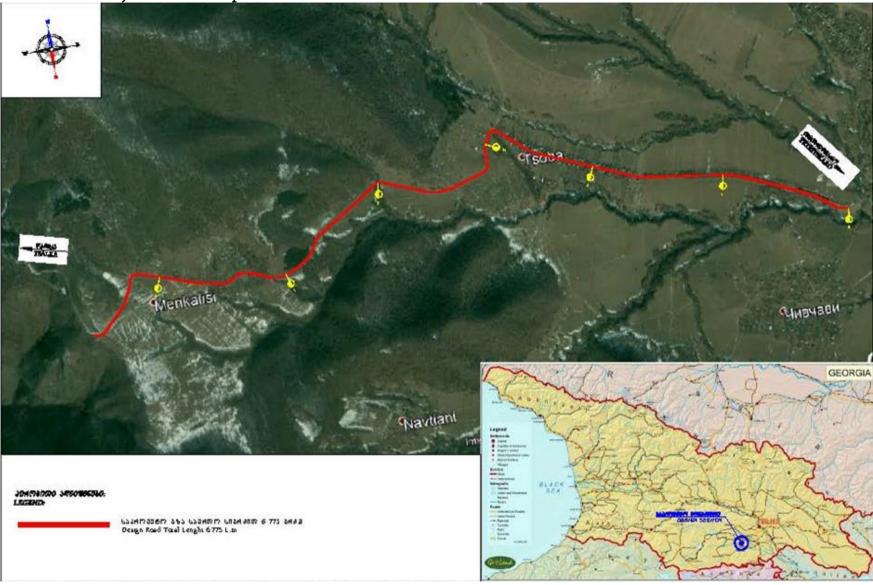

# PART I: GENERAL PROJECT AND SITE INFORMATION

| INSTITUTIONAL & AD            | MINISTRAT                                                                                                                                                                                                                                                                                                                                                 | <b>FIV</b>                    | E                           |                        |                                                             |                      |                                                                                                                       |  |
|-------------------------------|-----------------------------------------------------------------------------------------------------------------------------------------------------------------------------------------------------------------------------------------------------------------------------------------------------------------------------------------------------------|-------------------------------|-----------------------------|------------------------|-------------------------------------------------------------|----------------------|-----------------------------------------------------------------------------------------------------------------------|--|
| Country                       | Georgia                                                                                                                                                                                                                                                                                                                                                   |                               |                             |                        |                                                             |                      |                                                                                                                       |  |
| Project title                 | Rehabilitat                                                                                                                                                                                                                                                                                                                                               | tion                          | of SecondaryR               | oad(Sh-3               | 3) Marneuli–Tetritskaro–Ts                                  | alka, Section KM4    | 2–KM47 (Alekseevka– Menkalisa)                                                                                        |  |
| Scope of project and activity |                                                                                                                                                                                                                                                                                                                                                           | ons                           | , previous repa             |                        |                                                             |                      | ss of the road variesbetween5-8cm. In<br>te layer is fragmental and traffic flows                                     |  |
|                               | with1.0mo<br>the propos                                                                                                                                                                                                                                                                                                                                   | dian<br>sed :                 | neter. Most of              | the retain<br>me culve | ing walls, culverts need re<br>rts will be demolish and ne  | paration or cleaning | d section. Two of them are paired<br>ng. During the rehabilitation works o<br>installed. There are no other artificia |  |
|                               |                                                                                                                                                                                                                                                                                                                                                           |                               |                             |                        | n allows to construct the tw<br>in some subsections.        | wo-lane traffic wit  | h standard shoulders, even though the                                                                                 |  |
|                               |                                                                                                                                                                                                                                                                                                                                                           | ns. I                         | Due to the land             |                        |                                                             | -                    | naged guardrails are observed in some<br>uired during the rehabilitation of the                                       |  |
|                               |                                                                                                                                                                                                                                                                                                                                                           |                               | -                           |                        | osed road section. Only one<br>he proposed road section.    | e informational tr   | affic sign can be found, which will be                                                                                |  |
|                               | The new bus stop area has been planned to construct, according to the request of local population and appropriate locat has been chosen. Construction of asphalt concrete pavement on the bus bay as well as installation of pavilion development of adjacent area is considered. Bus stops will be built on pk 16+97 and pk 29+67. Design Decision Table |                               |                             |                        |                                                             |                      | s well as installation of pavilion and                                                                                |  |
|                               |                                                                                                                                                                                                                                                                                                                                                           | No.                           | Classificat                 | tion                   | Design Results                                              |                      |                                                                                                                       |  |
|                               | 1 Rehabilitation                                                                                                                                                                                                                                                                                                                                          |                               |                             | Length 6.775 km        |                                                             | n                    |                                                                                                                       |  |
|                               |                                                                                                                                                                                                                                                                                                                                                           | 2                             | Design Speed                | 30.0 km/h              |                                                             |                      |                                                                                                                       |  |
|                               |                                                                                                                                                                                                                                                                                                                                                           | 3                             | Carriageway W               |                        | dth 6.0 m                                                   |                      |                                                                                                                       |  |
|                               | -                                                                                                                                                                                                                                                                                                                                                         | 4                             | Shoulder Widt               | h                      | 1.0m                                                        |                      |                                                                                                                       |  |
|                               | -                                                                                                                                                                                                                                                                                                                                                         | 5Cross section6Pavement Thick |                             |                        | 2.5%<br>Asphalt surface 4.0 cm<br>Asphalt base course -6 cm |                      |                                                                                                                       |  |
|                               |                                                                                                                                                                                                                                                                                                                                                           | 7                             | Culverts                    |                        | 18 units                                                    |                      |                                                                                                                       |  |
|                               |                                                                                                                                                                                                                                                                                                                                                           | 8                             | Bus Stop                    |                        | 2 units                                                     |                      |                                                                                                                       |  |
|                               | -                                                                                                                                                                                                                                                                                                                                                         | 9<br>10                       | Junctions<br>Construction D | Juration               | 7 units<br>8 mont                                           | he                   |                                                                                                                       |  |
|                               | -                                                                                                                                                                                                                                                                                                                                                         |                               |                             | Juration               | With total Leng<br>PK15+20 – 3                              | gth 48.2<br>0+80     |                                                                                                                       |  |
|                               |                                                                                                                                                                                                                                                                                                                                                           | 11                            | Sidewalks                   |                        | PK16+40 – 2<br>PK51+40 – 6<br>PK52+05 – 5                   | 0+40                 |                                                                                                                       |  |
| Supervision                   |                                                                                                                                                                                                                                                                                                                                                           | W                             | В                           | P                      | roject Management                                           | Local C              | Counterpart and/or Recipient                                                                                          |  |
| arrangement (Name             | (Project                                                                                                                                                                                                                                                                                                                                                  | Tea                           | am Leader)                  |                        | Giorgi Tsereteli                                            | Т                    | etritskaro Municipality                                                                                               |  |
| and position)                 | Aymen                                                                                                                                                                                                                                                                                                                                                     | A. (                          | Osman Ali                   |                        | -                                                           |                      |                                                                                                                       |  |
| Implementation                | WB                                                                                                                                                                                                                                                                                                                                                        |                               |                             | Local (                | Local Counterpart Supervision                               |                      | Contractor                                                                                                            |  |
| arrangements                  | Safegua                                                                                                                                                                                                                                                                                                                                                   | rd S                          | upervision                  |                        | Roads Rehabilitation and                                    |                      |                                                                                                                       |  |
| (Name and position)           | Darejan Kapanadze,                                                                                                                                                                                                                                                                                                                                        |                               | -                           |                        | ernization Supervision                                      |                      | LtD "AAB Project"                                                                                                     |  |
| _ ,                           | -                                                                                                                                                                                                                                                                                                                                                         |                               | nment                       |                        | Direction"                                                  | LID AAD FIOJECI      |                                                                                                                       |  |
|                               |                                                                                                                                                                                                                                                                                                                                                           |                               | eorgieva                    |                        |                                                             |                      |                                                                                                                       |  |
|                               | -                                                                                                                                                                                                                                                                                                                                                         | Soc                           | •                           |                        |                                                             |                      |                                                                                                                       |  |

| SITE DESCRIPTION                                                                                                    |                                                                                                                                                                                                                                                                                                                                                                                                                                                                                                                                                                                                                                                                                                                                                                                                                                                                                                                                                                                                                                                                                                                                                                                      |                                                                                                                                                                                            |                                                                                                                                      |                         |  |  |  |
|---------------------------------------------------------------------------------------------------------------------|--------------------------------------------------------------------------------------------------------------------------------------------------------------------------------------------------------------------------------------------------------------------------------------------------------------------------------------------------------------------------------------------------------------------------------------------------------------------------------------------------------------------------------------------------------------------------------------------------------------------------------------------------------------------------------------------------------------------------------------------------------------------------------------------------------------------------------------------------------------------------------------------------------------------------------------------------------------------------------------------------------------------------------------------------------------------------------------------------------------------------------------------------------------------------------------|--------------------------------------------------------------------------------------------------------------------------------------------------------------------------------------------|--------------------------------------------------------------------------------------------------------------------------------------|-------------------------|--|--|--|
| Name of site                                                                                                        | (Sh-33) Marneuli-Tetritskaro-Tsalka road section KM42-KM47 (Alekseevka- Menkalisa)                                                                                                                                                                                                                                                                                                                                                                                                                                                                                                                                                                                                                                                                                                                                                                                                                                                                                                                                                                                                                                                                                                   |                                                                                                                                                                                            |                                                                                                                                      |                         |  |  |  |
| Describe site location                                                                                              | Proposed road section passes hilly territory and there are small and medium inclination on slopes.                                                                                                                                                                                                                                                                                                                                                                                                                                                                                                                                                                                                                                                                                                                                                                                                                                                                                                                                                                                                                                                                                   |                                                                                                                                                                                            |                                                                                                                                      |                         |  |  |  |
| Who owns the land?                                                                                                  | <ul> <li>(i) The existing ROW is owned by Tetritskaro municipality;</li> <li>(ii) State Forest Fund under the LEPL National Forest Agency of the Ministry of Environment Protection and Agriculture of Georgia (3,453 m2). The territory had been de-listed from the State Forest Fund;</li> <li>(iii) The investment will not conduct any widening or realignment that may cause impact on private lands or assets.</li> </ul>                                                                                                                                                                                                                                                                                                                                                                                                                                                                                                                                                                                                                                                                                                                                                      |                                                                                                                                                                                            |                                                                                                                                      |                         |  |  |  |
| Description of<br>geographic, physical,<br>biological, geological,<br>hydrographic and<br>socio-economic<br>context | Proposed section passes two villa<br>There are several small dry ravin<br>only during precipitation. As a r<br>along the all length of a road. Th                                                                                                                                                                                                                                                                                                                                                                                                                                                                                                                                                                                                                                                                                                                                                                                                                                                                                                                                                                                                                                    | ges Alekseevka and Menkalisa,<br>nes found on the proposed reha<br>esult of visual inspection, it car<br>ere are no geo-dynamic process<br>et area is good due to low traffic<br>reported. | abilitation road section, where a s<br>n be concluded, that a roadbed is<br>ses are observed.<br>e levels and the absence of industr | stable and consolidated |  |  |  |
|                                                                                                                     | Species                                                                                                                                                                                                                                                                                                                                                                                                                                                                                                                                                                                                                                                                                                                                                                                                                                                                                                                                                                                                                                                                                                                                                                              |                                                                                                                                                                                            | number of trees                                                                                                                      | 7                       |  |  |  |
|                                                                                                                     | English name                                                                                                                                                                                                                                                                                                                                                                                                                                                                                                                                                                                                                                                                                                                                                                                                                                                                                                                                                                                                                                                                                                                                                                         | Latin                                                                                                                                                                                      |                                                                                                                                      | 1                       |  |  |  |
|                                                                                                                     | Oriental Hornbeam                                                                                                                                                                                                                                                                                                                                                                                                                                                                                                                                                                                                                                                                                                                                                                                                                                                                                                                                                                                                                                                                                                                                                                    | Carpinusorientalis                                                                                                                                                                         | <u>9</u>                                                                                                                             | 1                       |  |  |  |
|                                                                                                                     | <u>Goat Willow</u>                                                                                                                                                                                                                                                                                                                                                                                                                                                                                                                                                                                                                                                                                                                                                                                                                                                                                                                                                                                                                                                                                                                                                                   | salixcaprea                                                                                                                                                                                | <u> </u>                                                                                                                             | -                       |  |  |  |
|                                                                                                                     | Caucasian Hornbeam                                                                                                                                                                                                                                                                                                                                                                                                                                                                                                                                                                                                                                                                                                                                                                                                                                                                                                                                                                                                                                                                                                                                                                   | Carpinuscaucasica                                                                                                                                                                          | 8                                                                                                                                    | 1                       |  |  |  |
|                                                                                                                     | Cherry Plum                                                                                                                                                                                                                                                                                                                                                                                                                                                                                                                                                                                                                                                                                                                                                                                                                                                                                                                                                                                                                                                                                                                                                                          | PrunusDivaricata                                                                                                                                                                           | 2                                                                                                                                    |                         |  |  |  |
|                                                                                                                     | Common Ash                                                                                                                                                                                                                                                                                                                                                                                                                                                                                                                                                                                                                                                                                                                                                                                                                                                                                                                                                                                                                                                                                                                                                                           | Fraxinus excelsior                                                                                                                                                                         | <u>5</u>                                                                                                                             |                         |  |  |  |
|                                                                                                                     | Acacia                                                                                                                                                                                                                                                                                                                                                                                                                                                                                                                                                                                                                                                                                                                                                                                                                                                                                                                                                                                                                                                                                                                                                                               | Acacia                                                                                                                                                                                     | 38                                                                                                                                   |                         |  |  |  |
|                                                                                                                     | Dog rose                                                                                                                                                                                                                                                                                                                                                                                                                                                                                                                                                                                                                                                                                                                                                                                                                                                                                                                                                                                                                                                                                                                                                                             | <u>Rozacanina</u>                                                                                                                                                                          | <u>8</u>                                                                                                                             |                         |  |  |  |
|                                                                                                                     | <ul> <li>These species had been de-listed from the LEPL National Forest Agency of the Ministry of Environment Protection and Agriculture of Georgia. The Red Listed species do not occur.</li> <li>Fauna - The proposed road section passes through the degraded territory and accordingly the fauna is not reach. Mostly fauna is presented by the species which does not need any special protecting measures. Due to the small area of the project the impact on the fauna will be minimal.</li> <li>Noise - The current noise level is low due to low traffic levels and a lack of industrial facilities.</li> <li>Construction activities will have modest impact on those people who reside in existing villages (immediately along the road) and this impact will be limited during the rehabilitation phase.</li> <li>Social – Road section passes 2 villages: Alekseevka and Menkalisa. In addition, Total number of subproject beneficiaries in a 2km buffer zone of the section is 4 villages with a total of 515 population. Population density for the project is 103, road itself is an only alternative and is considered to be a lifeline for 6 villages.</li> </ul> |                                                                                                                                                                                            |                                                                                                                                      |                         |  |  |  |
| Locations and<br>distance for material<br>sourcing, especially<br>inert aggregates,<br>water, stones                | Contractor may choose to operat                                                                                                                                                                                                                                                                                                                                                                                                                                                                                                                                                                                                                                                                                                                                                                                                                                                                                                                                                                                                                                                                                                                                                      | e quarry located in Marneuli M                                                                                                                                                             | Iunicipality, 40km away                                                                                                              |                         |  |  |  |