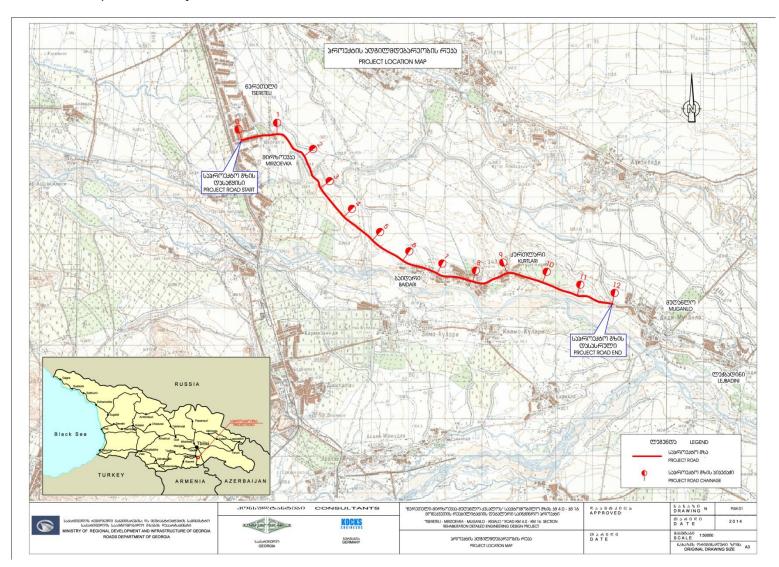

s immediate surroundings          | Inspection                               | Upon occurenace of accidents, as required         | Prevent pollution of soil and water                                                            | Traffic Police;  Local municipality   |
| Disposal of waste<br>from regular road<br>maintenance works | Collection and timely disposal of waste from maintenance works to the designated landfill                                               | On the road and its immediate surroundings          | Inspection                               | Towards completion of scheduled maintenance works | Prevent enviornment pollution                                                                  | Local<br>municipality                 |



#### Attachemnt 1: Project Location Map





#### **Attachment 2: Minutes of Public Consultation Meeting**

Public consultation on the draft Environmental Management Plan for the rehabilitation of secondary road Tsereteli-Mirzoevka-Muganlo-Kesalo km 4– km 16 was held on 22 October 2014 at Tsereteli Municipality. The goal of the public discussion was to inform the local communities about the purpose of the upcoming works, their timeline; temporary inconvenience expected from the construction works; and planned measures for mitigating the expected negative environmental impact.

Local stakeholders had possibility to ask questions and express their opinion during the public discussion, so that their comments could have been considered in the final version of the Environmental Management Plan.

Representatives of the Roads Department